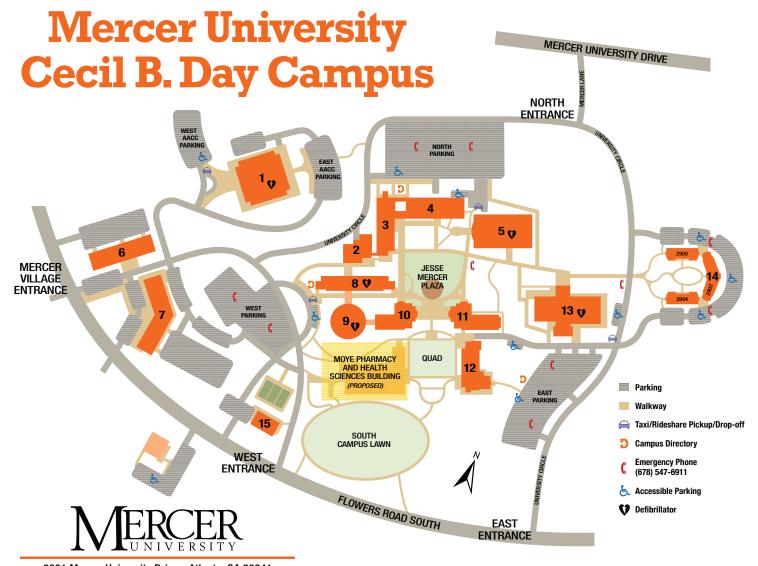

# 3001 Mercer University Drive • Atlanta, GA 30341

# 1. Administration and Conference Center

- Auditorium
- · American Baptist Historical Society
- Center for Career and Professional Development
- · College of Education
  - Educational Leadership Programs
- · College of Professional Advancement
  - Dean's Office
- Evening Student Support Center
- Human Resources
- . Marriage and Family Therapy
- Offices of the President and Senior
  Vice President for Strategic Initiatives
- · Pharmacy Simulation Lab
- University Advancement
- Alumni Services and University Special Events
- Development

# 2. Pharmacy Teaching and Research Center

## 3. Duvall Hall

College of Pharmacy

# 4. Pharmacy Administration and Cafeteria

- College of Pharmacy
- Dean's Office
- Student Affairs
- Cafeteria (Toby's)
- Mercer Police
- Trustees Dining Room
- ATM

#### 5. Swilley Library

- Academic Resource Center
- Library
- Technology Support Services
- Wooten Auditorium

### 6. Mercer Village

- · Admissions and Student Success
- · Auxiliary Services
- Bookstore
- Bursar
- · Copy Center/Mail Room
- Financial Planning
- Registrar
- Welcome Center

#### 7. Lofts at Mercer Atlanta

· Leasing Office

#### 8. Davis Hall

- · College of Health Professions
- Dean's Office
- Clinical Psychology
- Physical Therapy
- Public Health
- Physical Therapy Clinic

## 9. Cecil B. Day Hall

- Auditorium
- International Programs

#### 10. McAfee Hall

- · School of Theology
  - Dean's Office
- College of Health Professions
- Physician Assistant Studies

# 11. Business and Education

- · School of Business
  - Dean's Office
- College of Education
- Dean's Office

## 12. Nursing

- College of Nursing
  - Dean's Office

#### 13. Sheffield Center

- Student Affairs
  - Associate Dean of Students
  - Counseling and Psychological Services
  - Housing and Residence Life
  - Student Activities/Student Organizations
  - Recreation Sports and Wellness (Gym, Fitness Center, Pool, Locker Rooms, Game Room)
- Student Health Center

### 14. East Campus Apartments

2900, 2902 and 2904 University Circle

# 15. Physical Plant

3042 Flowers Road South